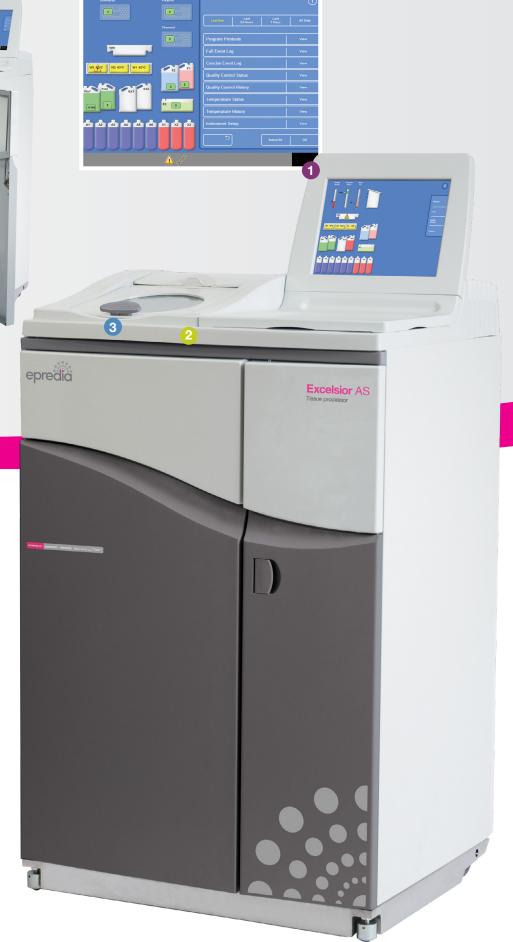

- 1 Touch-screen user interface and intelligent, intuitive software
- Oowndraft ventilation minimizes user exposure to harmful vapors
- 3 Reaction chamber with three fill levels allows reduced processing times
- 4 Additional filters provide enhanced fume control
- 5 USB connectivity for efficient data management
- 6 Easy-access wax tank and unique waste wax discard solution