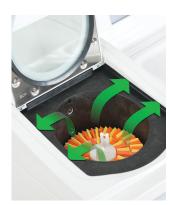

#### Unique no-mess waste paraffin removal

- The automatic paraffin rotation system discards waste paraffin into a disposable container for easy disposal and enhanced user safety.
- Paraffin is automatically transferred into the waste container during processing; the end user removes it and discards it without risk of spills or burns.