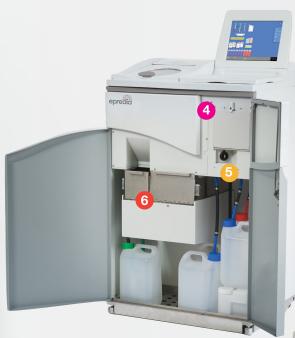

- 1 Touch-screen user interface and intelligent, intuitive software
- Oowndraft ventilation minimizes user exposure to harmful vapors
- 3 Reaction chamber with three fill levels allows reduced processing times
- 4 Additional filters provide enhanced fume control
- 5 USB connectivity for efficient data management
- 6 Easy-access wax tank and unique waste wax discard solution

#### Enhanced user safety

The Excelsior AS tissue processor provides an enhanced safety feature with a downdraft fan that starts automatically, drawing harmful fumes away from the user and through a filter that neutralizes formaldehyde.

#### Unique no-mess waste paraffin removal

- The automatic paraffin rotation system discards waste paraffin into a disposable container for easy disposal and enhanced user safety.
- Paraffin is automatically transferred into the waste container during processing; the end user removes it and discards it without risk of spills or burns.